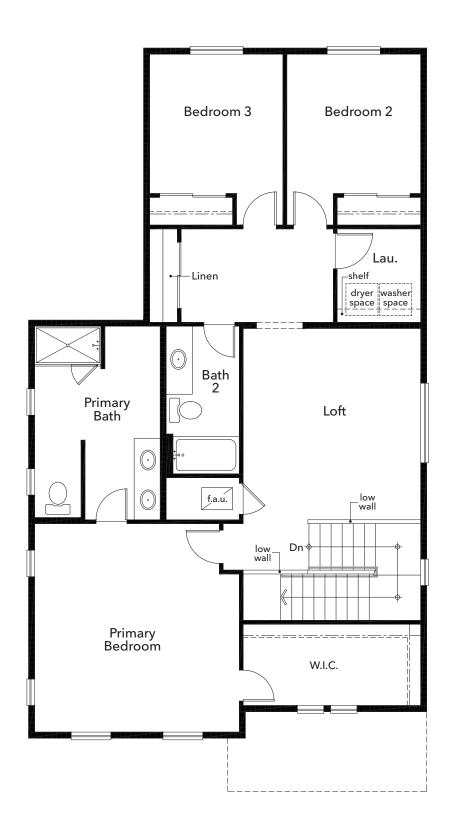

### **Plan 2141 Second Floor Plan**

# **Plan 2141 Second Floor Plan Options**

| Primary Bath | Super Primary Bath Deluxe Primary Bath Toilet Compartment Linen |
|--------------|-----------------------------------------------------------------|
| Bath 2       | Vanity with Dual Sinks                                          |
| Laundry      | Upper Cabinets*                                                 |
| Stairs       | Open Rail*                                                      |

<sup>\*</sup> Option not depicted graphically.

Explore our fully interactive floor plans online at kbhome.com.

<sup>\*\*</sup> Option not available on every homesite. See your sales counselor.