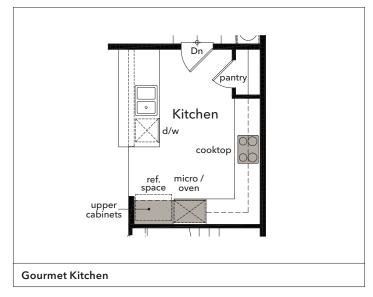

# **Plan 2141 First Floor Plan Options**

| Great Room | Fireplace<br>Patio<br>Covered Patio |
|------------|-------------------------------------|
| Kitchen    | Gourmet Kitchen<br>Upper Cabinets   |
| Stairs     | Open Rail*                          |
| Garage     | Service Door*                       |

<sup>\*</sup> Option not depicted graphically.

## Plan 2141 First Floor Plan Options (cont.)