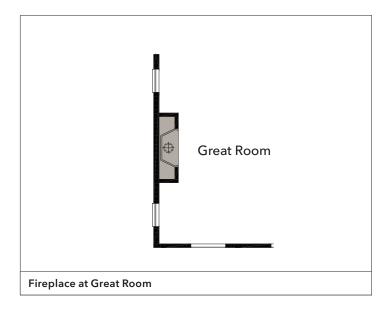

# **Plan 2141 First Floor Plan Options**

| Great Room | Fireplace<br>Patio<br>Covered Patio |
|------------|-------------------------------------|
| Kitchen    | Gourmet Kitchen<br>Upper Cabinets   |
| Stairs     | Open Rail*                          |
| Garage     | Service Door*                       |

<sup>\*</sup> Option not depicted graphically.