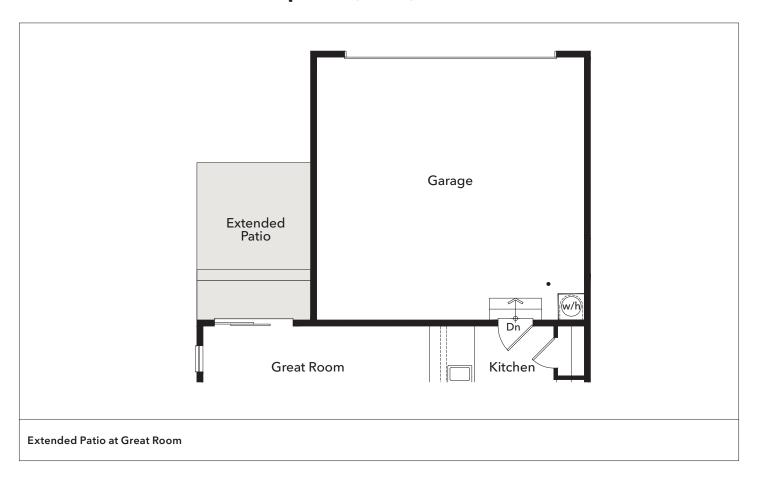

# **Plan 2141 First Floor Plan Options**

| Great Room | Fireplace<br>Patio<br>Covered Patio |
|------------|-------------------------------------|
| Kitchen    | Gourmet Kitchen<br>Upper Cabinets   |
| Stairs     | Open Rail*                          |
| Garage     | Service Door*                       |

<sup>\*</sup> Option not depicted graphically.