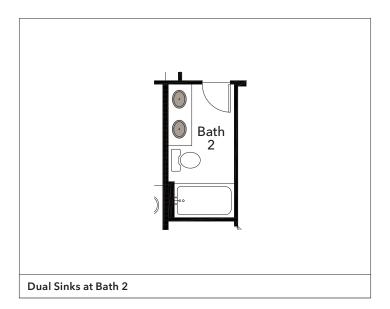

# **Plan 2141 Second Floor Plan Options**

| Primary Bath | Super Primary Bath Deluxe Primary Bath Toilet Compartment Linen |
|--------------|-----------------------------------------------------------------|
| Bath 2       | Vanity with Dual Sinks                                          |
| Laundry      | Upper Cabinets*                                                 |
| Stairs       | Open Rail*                                                      |

<sup>\*</sup> Option not depicted graphically.

Explore our fully interactive floor plans online at kbhome.com.

<sup>\*\*</sup> Option not available on every homesite. See your sales counselor.