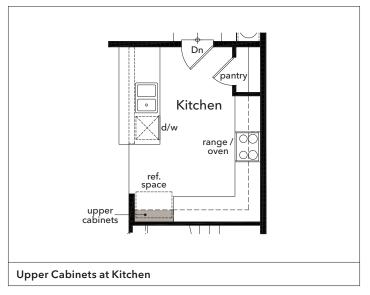

# **Plan 2141 First Floor Plan Options**

| Great Room | Fireplace<br>Patio<br>Covered Patio |
|------------|-------------------------------------|
| Kitchen    | Gourmet Kitchen<br>Upper Cabinets   |
| Stairs     | Open Rail*                          |
| Garage     | Service Door*                       |

<sup>\*</sup> Option not depicted graphically.