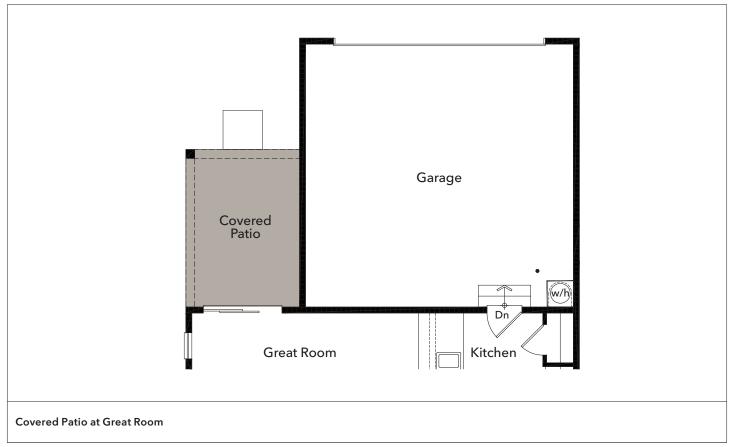

## Plan 2141 First Floor Plan Options (cont.)

# **Plan 2141 First Floor Plan Options**

| Great Room | Fireplace<br>Patio<br>Covered Patio |
|------------|-------------------------------------|
| Kitchen    | Gourmet Kitchen<br>Upper Cabinets   |
| Stairs     | Open Rail*                          |
| Garage     | Service Door*                       |

<sup>\*</sup> Option not depicted graphically.