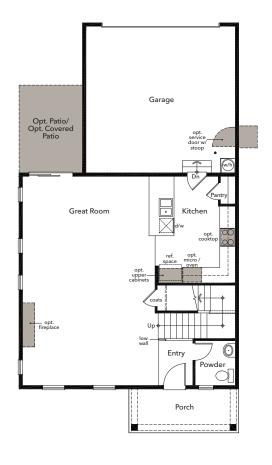

# **Plan 2141 First Floor Plan Options**

| Great Room | Fireplace<br>Patio<br>Covered Patio |
|------------|-------------------------------------|
| Kitchen    | Gourmet Kitchen<br>Upper Cabinets   |
| Stairs     | Open Rail*                          |
| Garage     | Service Door*                       |

<sup>\*</sup> Option not depicted graphically.

## Plan 2141 First Floor Plan Options (cont.)