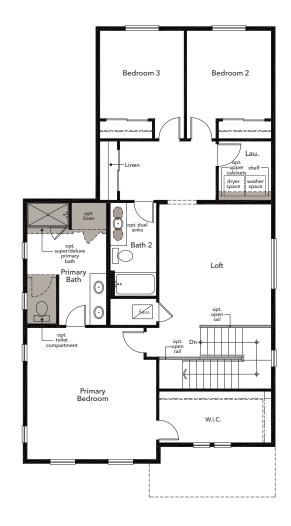

### **Plan 2141 Second Floor Plan**

# **Plan 2141 Second Floor Plan Options**

| Primary Bath | Super Primary Bath Deluxe Primary Bath Toilet Compartment Linen |
|--------------|-----------------------------------------------------------------|
| Bath 2       | Vanity with Dual Sinks                                          |
| Laundry      | Upper Cabinets*                                                 |
| Stairs       | Open Rail*                                                      |