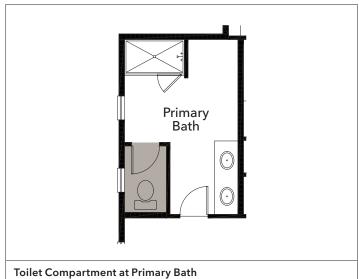

# **Plan 2141 Second Floor Plan Options**

| Primary Bath | Super Primary Bath Deluxe Primary Bath Toilet Compartment Linen |
|--------------|-----------------------------------------------------------------|
| Bath 2       | Vanity with Dual Sinks                                          |
| Laundry      | Upper Cabinets*                                                 |
| Stairs       | Open Rail*                                                      |

<sup>\*</sup> Option not depicted graphically.

Explore our fully interactive floor plans online at kbhome.com.

<sup>\*\*</sup> Option not available on every homesite. See your sales counselor.