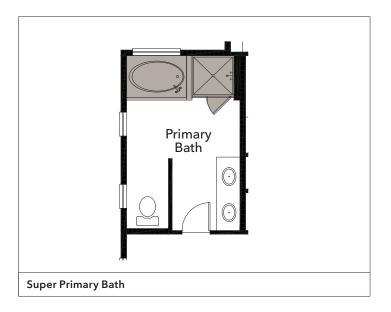

# **Plan 2141 Second Floor Plan Options**

| Primary Bath | Super Primary Bath Deluxe Primary Bath Toilet Compartment Linen |
|--------------|-----------------------------------------------------------------|
| Bath 2       | Vanity with Dual Sinks                                          |
| Laundry      | Upper Cabinets*                                                 |
| Stairs       | Open Rail*                                                      |