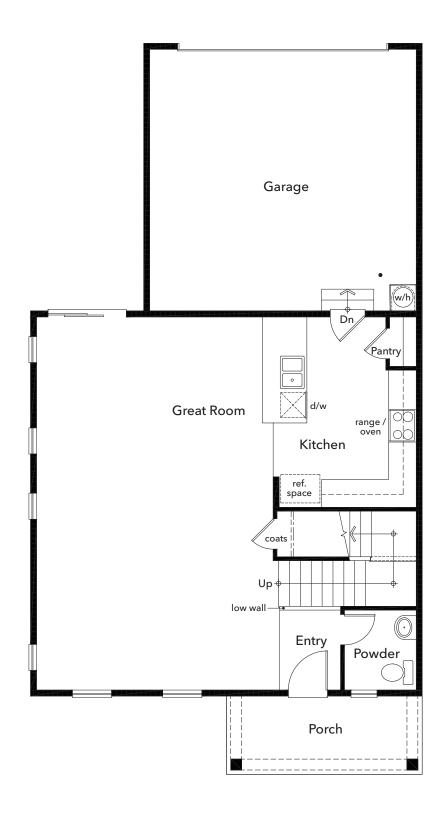

# 30' Series

#### Plan 2141

| Sq. Ft.  | 2,141 |
|----------|-------|
| Bedrooms | 3     |
| Baths    | 2.5   |

PRELIMINARY







Elevation C



### Plan 2141 First Floor Plan



# **Plan 2141 First Floor Plan Options**

| Great Room | Fireplace<br>Patio<br>Covered Patio |
|------------|-------------------------------------|
| Kitchen    | Gourmet Kitchen<br>Upper Cabinets   |
| Stairs     | Open Rail*                          |
| Garage     | Service Door*                       |

<sup>\*</sup> Option not depicted graphically.

#### Explore our fully interactive floor plans online at kbhome.com.









<sup>\*\*</sup> Option not available on every homesite. See your sales counselor.

## Plan 2141 First Floor Plan Options (cont.)





### **Plan 2141 Second Floor Plan**



# **Plan 2141 Second Floor Plan Options**

| Primary Bath | Super Primary Bath Deluxe Primary Bath Toilet Compartment Linen |
|--------------|-------------------------------------------------