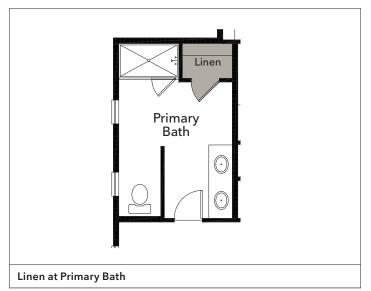

# **Plan 2141 Second Floor Plan Options**

| Primary Bath | Super Primary Bath Deluxe Primary Bath Toilet Compartment Linen |
|--------------|-----------------------------------------------------------------|
| Bath 2       | Vanity with Dual Sinks                                          |
| Laundry      | Upper Cabinets*                                                 |
| Stairs       | Open Rail*                                                      |