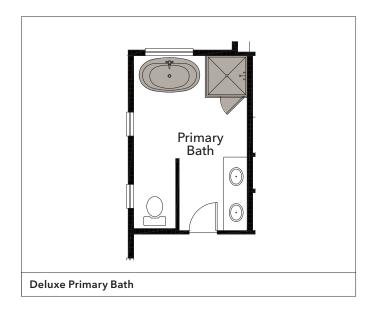

# **Plan 2141 Second Floor Plan Options**

| Primary Bath | Super Primary Bath Deluxe Primary Bath Toilet Compartment Linen |
|--------------|-----------------------------------------------------------------|
| Bath 2       | Vanity with Dual Sinks                                          |
| Laundry      | Upper Cabinets*                                                 |
| Stairs       | Open Rail*                                                      |