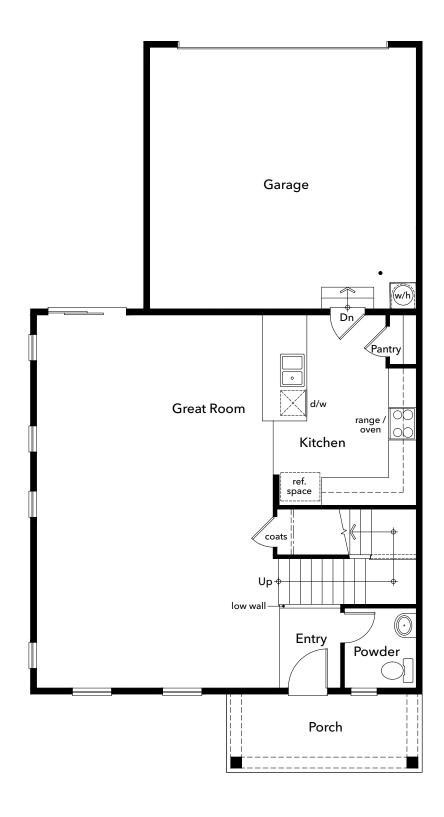

## 30' Series

#### Plan 2141

| Sq. Ft.  | 2,141 |
|----------|-------|
| Bedrooms | 3     |
| Baths    | 2.5   |

PRELIMINARY

# Explore the Interactive Floor Plan for This Home Series Visit the Community Page to Learn More









#### Plan 2141 First Floor Plan



## **Plan 2141 First Floor Plan Options**

| Great Room | Fireplace<br>Patio<br>Covered Patio |  |
|------------|-------------------------------------|--|
| Kitchen    | Gourmet Kitchen<br>Upper Cabinets   |  |
| Stairs     | Open Rail*                          |  |
| Garage     | Service Door*                       |  |

<sup>\*</sup> Option not depicted graphically.

#### Explore our fully interactive floor plans online at kbhome.com.









<sup>\*\*</sup> Option not available on every homesite. See your sales counselor.

#### Plan 2141 First Floor Plan Options (cont.)





#### **Plan 2141 Second Floor Plan**



## **Plan 2141 Second Floor Plan Options**

| Primary Bath | Super Primary Bath Deluxe Primary Bath Toilet Compartment Linen |
|--------------|-----------------------------