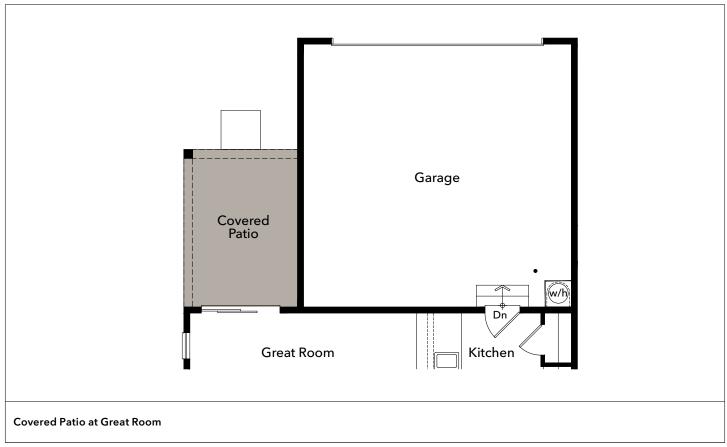

## **Plan 2141 First Floor Plan Options**

| Great Room | Fireplace<br>Patio<br>Covered Patio |  |
|------------|-------------------------------------|--|
| Kitchen    | Gourmet Kitchen<br>Upper Cabinets   |  |
| Stairs     | Open Rail*                          |  |
| Garage     | Service Door*                       |  |

#### Plan 2141 First Floor Plan Options (cont.)