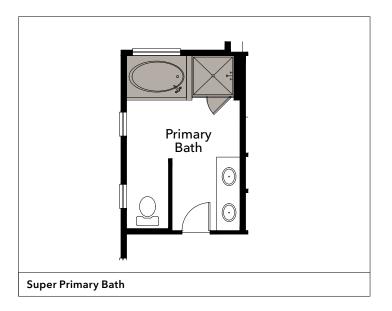

## **Plan 2141 Second Floor Plan Options**

| Primary Bath | Super Primary Bath Deluxe Primary Bath Toilet Compartment Linen |
|--------------|-----------------------------------------------------------------|
| Bath 2       | Vanity with Dual Sinks                                          |
| Laundry      | Upper Cabinets*                                                 |
| Stairs       | Open Rail*                                                      |

#### **Plan 2141 Second Floor Plan Options**