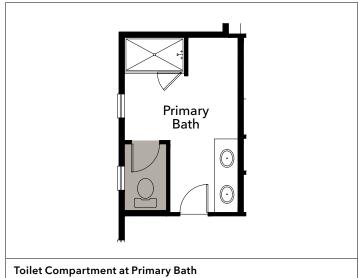

## **Plan 2141 Second Floor Plan Options**

| Primary Bath | Super Primary Bath Deluxe Primary Bath Toilet Compartment Linen |
|--------------|-----------------------------------------------------------------|
| Bath 2       | Vanity with Dual Sinks                                          |
| Laundry      | Upper Cabinets*                                                 |
| Stairs       | Open Rail*                                                      |

<sup>\*</sup> Option not depicted graphically.

Explore our fully interactive floor plans online at kbhome.com.

<sup>\*\*</sup> Option not available on every homesite. See your sales counselor.