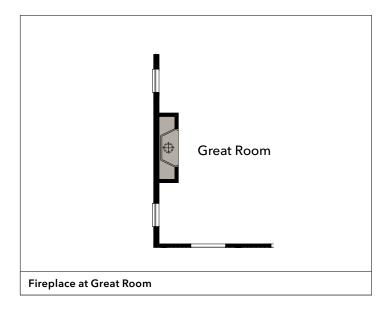

## **Plan 2141 First Floor Plan Options**

| Great Room | Fireplace<br>Patio<br>Covered Patio |  |
|------------|-------------------------------------|--|
| Kitchen    | Gourmet Kitchen<br>Upper Cabinets   |  |
| Stairs     | Open Rail*                          |  |
| Garage     | Service Door*                       |  |

<sup>\*</sup> Option not depicted graphically.