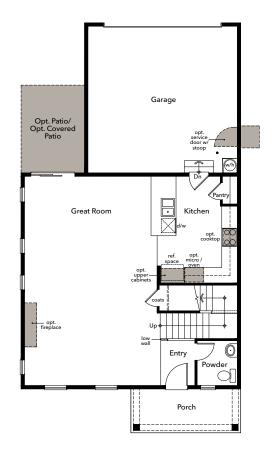

## **Plan 2141 First Floor Plan Options**

| Great Room | Fireplace<br>Patio<br>Covered Patio |  |
|------------|-------------------------------------|--|
| Kitchen    | Gourmet Kitchen<br>Upper Cabinets   |  |
| Stairs     | Open Rail*                          |  |
| Garage     | Service Door*                       |  |

<sup>\*</sup> Option not depicted graphically.

#### Plan 2141 First Floor Plan Options (cont.)