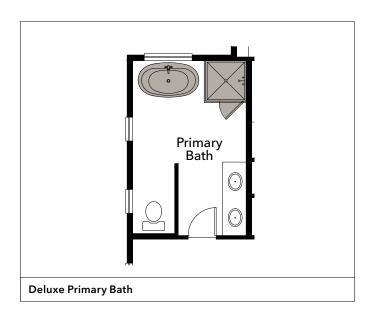

## **Plan 2141 Second Floor Plan Options**

| Primary Bath | Super Primary Bath Deluxe Primary Bath Toilet Compartment Linen |
|--------------|-----------------------------------------------------------------|
| Bath 2       | Vanity with Dual Sinks                                          |
| Laundry      | Upper Cabinets*                                                 |
| Stairs       | Open Rail*                                                      |

#### **Plan 2141 Second Floor Plan Options**