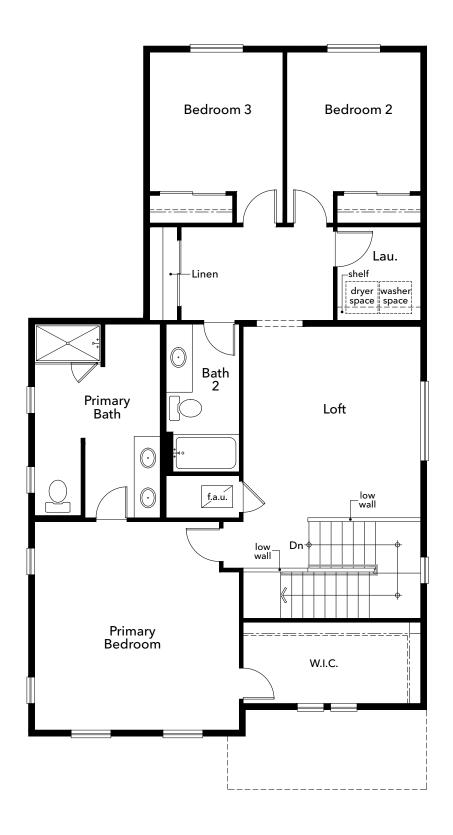

#### **Plan 2141 Second Floor Plan**

## **Plan 2141 Second Floor Plan Options**

| Primary Bath | Super Primary Bath Deluxe Primary Bath Toilet Compartment Linen |
|--------------|-----------------------------------------------------------------|
| Bath 2       | Vanity with Dual Sinks                                          |
| Laundry      | Upper Cabinets*                                                 |
| Stairs       | Open Rail*                                                      |