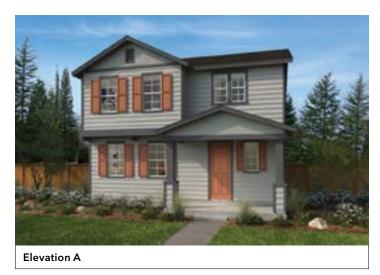

## 30' Series

#### Plan 2141

| Sq. Ft.  | 2,141 |
|----------|-------|
| Bedrooms | 3     |
| Baths    | 2.5   |

PRELIMINARY