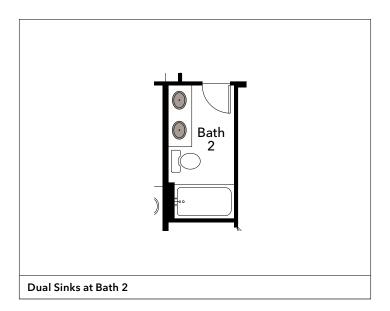

## **Plan 2141 Second Floor Plan Options**

| Primary Bath | Super Primary Bath Deluxe Primary Bath Toilet Compartment Linen |
|--------------|-----------------------------------------------------------------|
| Bath 2       | Vanity with Dual Sinks                                          |
| Laundry      | Upper Cabinets*                                                 |
| Stairs       | Open Rail*                                                      |

<sup>\*</sup> Option not depicted graphically.

Explore our fully interactive floor plans online at kbhome.com.

<sup>\*\*</sup> Option not available on every homesite. See your sales counselor.