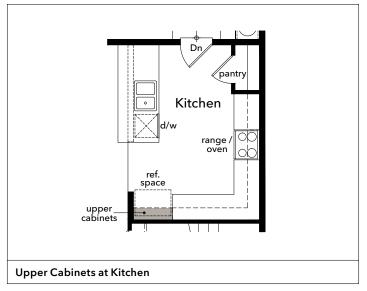

## **Plan 2141 First Floor Plan Options**

| Great Room | Fireplace<br>Patio<br>Covered Patio |  |
|------------|-------------------------------------|--|
| Kitchen    | Gourmet Kitchen<br>Upper Cabinets   |  |
| Stairs     | Open Rail*                          |  |
| Garage     | Service Door*                       |  |

#### Plan 2141 First Floor Plan Options (cont.)