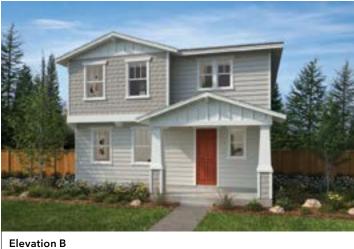

## 30' Series

#### Plan 2141

| Sq. Ft.  | 2,141 |
|----------|-------|
| Bedrooms | 3     |
| Baths    | 2.5   |

PRELIMINARY