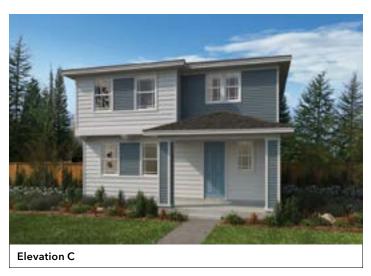

## 30' Series

#### Plan 2141

| Sq. Ft.  | 2,141 |
|----------|-------|
| Bedrooms | 3     |
| Baths    | 2.5   |

PRELIMINARY