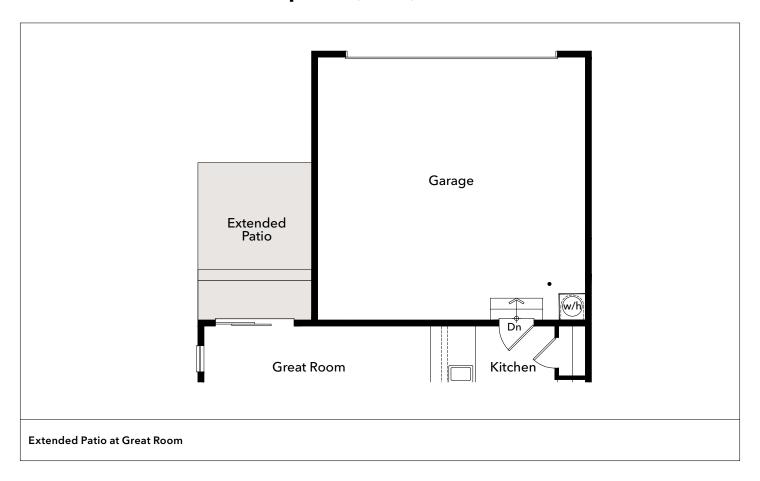

## **Plan 2141 First Floor Plan Options**

| Great Room | Fireplace<br>Patio<br>Covered Patio |  |
|------------|-------------------------------------|--|
| Kitchen    | Gourmet Kitchen<br>Upper Cabinets   |  |
| Stairs     | Open Rail*                          |  |
| Garage     | Service Door*                       |  |

#### Plan 2141 First Floor Plan Options (cont.)