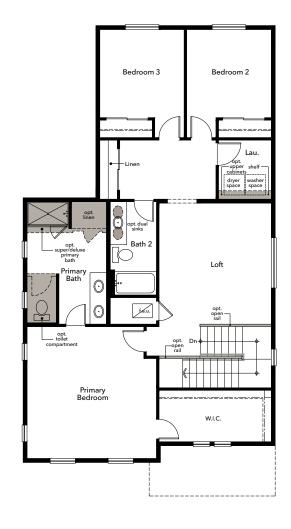

#### **Plan 2141 Second Floor Plan**

## **Plan 2141 Second Floor Plan Options**

| Primary Bath | Super Primary Bath Deluxe Primary Bath Toilet Compartment Linen |
|--------------|-----------------------------------------------------------------|
| Bath 2       | Vanity with Dual Sinks                                          |
| Laundry      | Upper Cabinets*                                                 |
| Stairs       | Open Rail*                                                      |