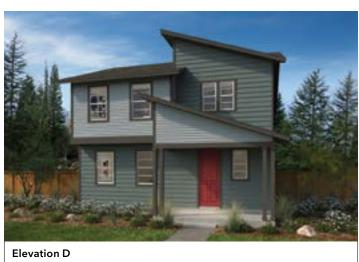

## 30' Series

#### Plan 2141

| Sq. Ft.  | 2,141 |
|----------|-------|
| Bedrooms | 3     |
| Baths    | 2.5   |

PRELIMINARY