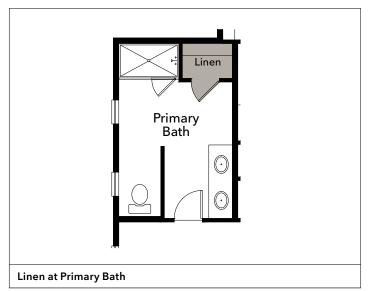

## **Plan 2141 Second Floor Plan Options**

| Primary Bath | Super Primary Bath Deluxe Primary Bath Toilet Compartment Linen |
|--------------|-----------------------------------------------------------------|
| Bath 2       | Vanity with Dual Sinks                                          |
| Laundry      | Upper Cabinets*                                                 |
| Stairs       | Open Rail*                                                      |

#### **Plan 2141 Second Floor Plan Options**