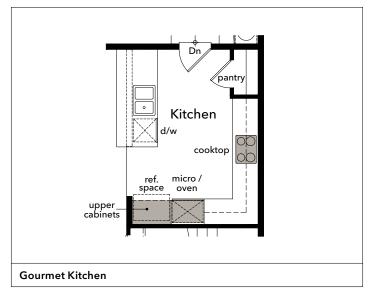

## **Plan 2141 First Floor Plan Options**

| Great Room | Fireplace<br>Patio<br>Covered Patio |  |
|------------|-------------------------------------|--|
| Kitchen    | Gourmet Kitchen<br>Upper Cabinets   |  |
| Stairs     | Open Rail*                          |  |
| Garage     | Service Door*                       |  |

<sup>\*</sup> Option not depicted graphically.

#### Plan 2141 First Floor Plan Options (cont.)