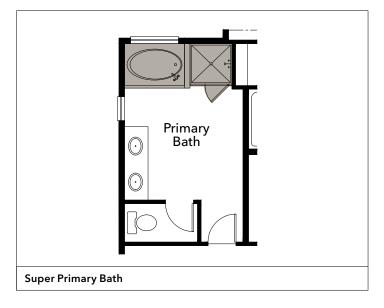

# **Plan 1961 Second Floor Plan Options**

| Primary Bath | Super Primary Bath<br>Deluxe Primary Bath<br>Toilet Compartment<br>Linen |
|--------------|--------------------------------------------------------------------------|
| Bath 2       | Vanity with Dual Sinks                                                   |
| Laundry      | Upper Cabinets*                                                          |
| Stairs       | Open Rail*                                                               |

# **Plan 1961 Second Floor Plan Options**