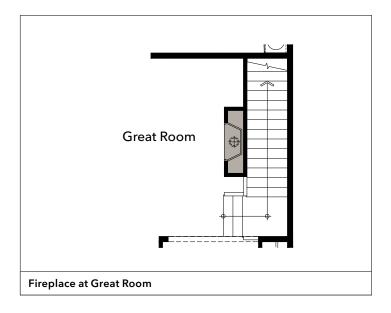

# **Plan 1961 First Floor Plan Options**

| Great Room | Fireplace<br>Patio<br>Covered Patio |
|------------|-------------------------------------|
| Kitchen    | Gourmet Kitchen<br>Upper Cabinets   |
| Stairs     | Open Rail*                          |
| Garage     | Service Door*                       |

<sup>\*</sup> Option not depicted graphically.