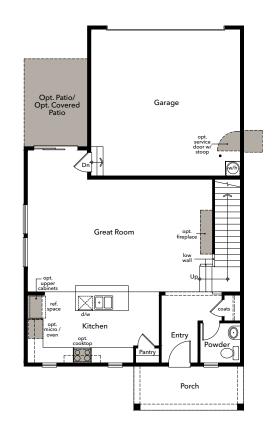

# **Plan 1961 First Floor Plan Options**

| Great Room | Fireplace<br>Patio<br>Covered Patio |
|------------|-------------------------------------|
| Kitchen    | Gourmet Kitchen<br>Upper Cabinets   |
| Stairs     | Open Rail*                          |
| Garage     | Service Door*                       |

<sup>\*</sup> Option not depicted graphically.

# Plan 1961 First Floor Plan Options (cont.)