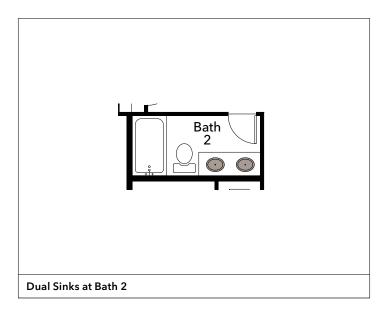

# **Plan 1961 Second Floor Plan Options**

| Primary Bath | Super Primary Bath<br>Deluxe Primary Bath<br>Toilet Compartment<br>Linen |
|--------------|--------------------------------------------------------------------------|
| Bath 2       | Vanity with Dual Sinks                                                   |
| Laundry      | Upper Cabinets*                                                          |
| Stairs       | Open Rail*                                                               |

<sup>\*</sup> Option not depicted graphically.

Explore our fully interactive floor plans online at kbhome.com.

<sup>\*\*</sup> Option not available on every homesite. See your sales counselor.