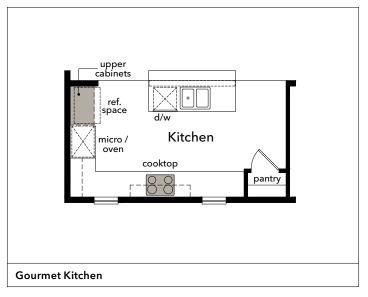

# **Plan 1961 First Floor Plan Options**

| Great Room | Fireplace<br>Patio<br>Covered Patio |
|------------|-------------------------------------|
| Kitchen    | Gourmet Kitchen<br>Upper Cabinets   |
| Stairs     | Open Rail*                          |
| Garage     | Service Door*                       |

<sup>\*</sup> Option not depicted graphically.

# Plan 1961 First Floor Plan Options (cont.)