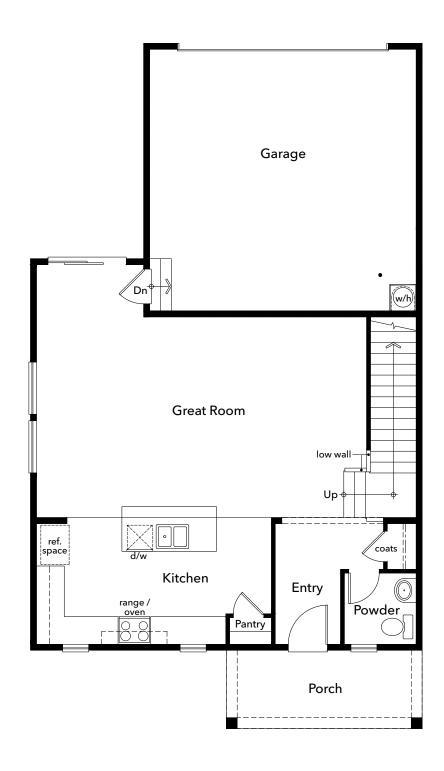

# 30' Series

### Plan 1961

| Sq. Ft.  | 1,961 |
|----------|-------|
| Bedrooms | 3     |
| Baths    | 2.5   |

PRELIMINARY

## **Explore the Interactive Floor Plan for This Home Series** Visit the Community Page to Learn More











## Plan 1961 First Floor Plan



# **Plan 1961 First Floor Plan Options**

| Great Room | Fireplace<br>Patio<br>Covered Patio |
|------------|-------------------------------------|
| Kitchen    | Gourmet Kitchen<br>Upper Cabinets   |
| Stairs     | Open Rail*                          |
| Garage     | Service Door*                       |

<sup>\*</sup> Option not depicted graphically.

#### Explore our fully interactive floor plans online at kbhome.com.









<sup>\*\*</sup> Option not available on every homesite. See your sales counselor.

# Plan 1961 First Floor Plan Options (cont.)





## **Plan 1961 Second Floor Plan**



# **Plan 1961 Second Floor Plan Options**

| Primary Bath | Super Primary Bath<br>Deluxe Primary Bath<br>Toilet Compartment<br>Linen |
|--------------|------------------------------------------