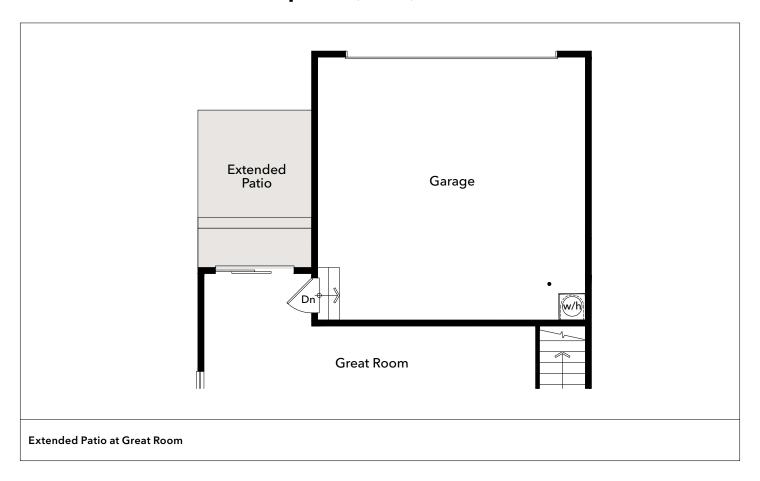

# **Plan 1961 First Floor Plan Options**

| Great Room | Fireplace<br>Patio<br>Covered Patio |
|------------|-------------------------------------|
| Kitchen    | Gourmet Kitchen<br>Upper Cabinets   |
| Stairs     | Open Rail*                          |
| Garage     | Service Door*                       |

<sup>\*</sup> Option not depicted graphically.