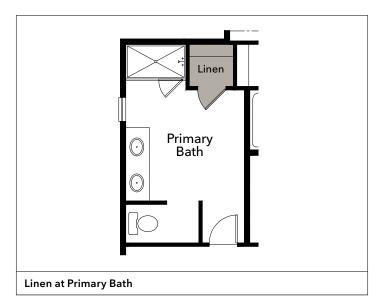

# **Plan 1961 Second Floor Plan Options**

| Primary Bath | Super Primary Bath<br>Deluxe Primary Bath<br>Toilet Compartment<br>Linen |
|--------------|--------------------------------------------------------------------------|
| Bath 2       | Vanity with Dual Sinks                                                   |
| Laundry      | Upper Cabinets*                                                          |
| Stairs       | Open Rail*                                                               |

# **Plan 1961 Second Floor Plan Options**