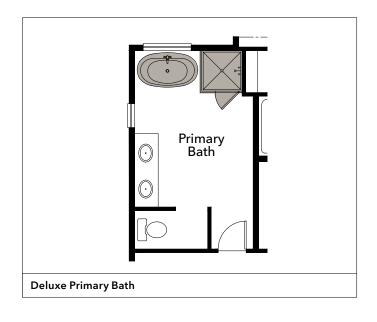

# **Plan 1961 Second Floor Plan Options**

| Primary Bath | Super Primary Bath<br>Deluxe Primary Bath<br>Toilet Compartment<br>Linen |
|--------------|--------------------------------------------------------------------------|
| Bath 2       | Vanity with Dual Sinks                                                   |
| Laundry      | Upper Cabinets*                                                          |
| Stairs       | Open Rail*                                                               |

# **Plan 1961 Second Floor Plan Options**