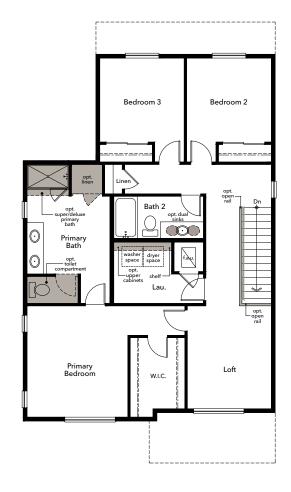

## **Plan 1961 Second Floor Plan**

# **Plan 1961 Second Floor Plan Options**

| Primary Bath | Super Primary Bath<br>Deluxe Primary Bath<br>Toilet Compartment<br>Linen |
|--------------|--------------------------------------------------------------------------|
| Bath 2       | Vanity with Dual Sinks                                                   |
| Laundry      | Upper Cabinets*                                                          |
| Stairs       | Open Rail*                                                               |