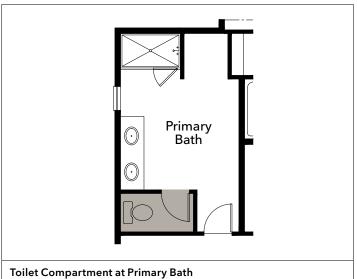

# **Plan 1961 Second Floor Plan Options**

| Primary Bath | Super Primary Bath<br>Deluxe Primary Bath<br>Toilet Compartment<br>Linen |
|--------------|--------------------------------------------------------------------------|
| Bath 2       | Vanity with Dual Sinks                                                   |
| Laundry      | Upper Cabinets*                                                          |
| Stairs       | Open Rail*                                                               |

<sup>\*</sup> Option not depicted graphically.

Explore our fully interactive floor plans online at kbhome.com.

<sup>\*\*</sup> Option not available on every homesite. See your sales counselor.