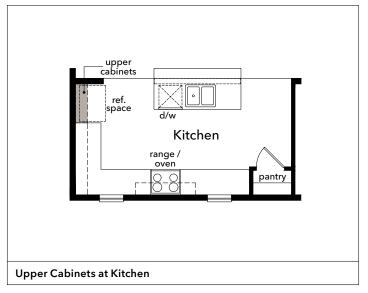

# **Plan 1961 First Floor Plan Options**

| Great Room | Fireplace<br>Patio<br>Covered Patio |
|------------|-------------------------------------|
| Kitchen    | Gourmet Kitchen<br>Upper Cabinets   |
| Stairs     | Open Rail*                          |
| Garage     | Service Door*                       |

<sup>\*</sup> Option not depicted graphically.