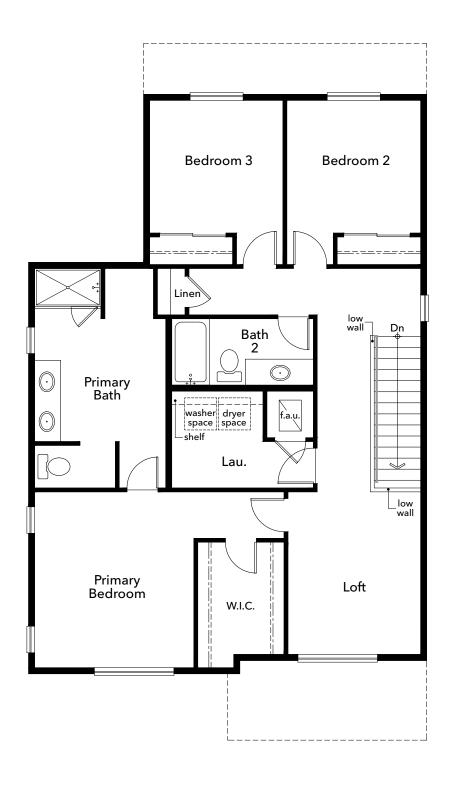

rooms | 3     |
| Baths    | 2.5   |

PRELIMINARY

## **Explore the Interactive Floor Plan for This Home Series** Visit the Community Page to Learn More











## Plan 1961 First Floor Plan



# **Plan 1961 First Floor Plan Options**

| Great Room | Fireplace<br>Patio<br>Covered Patio |
|------------|-------------------------------------|
| Kitchen    | Gourmet Kitchen<br>Upper Cabinets   |
| Stairs     | Open Rail*                          |
| Garage     | Service Door*                       |

<sup>\*</sup> Option not depicted graphically.

#### Explore our fully interactive floor plans online at kbhome.com.









<sup>\*\*</sup> Option not available on every homesite. See your sales counselor.

# Plan 1961 First Floor Plan Options (cont.)





## **Plan 1961 Second Floor Plan**



# **Plan 1961 Second Floor Plan Options**

| Primary Bath | Super Primary Bath<br>Deluxe Primary Bath<br>Toilet Compartment<br>Linen |
|--------------|--------------------------------------------------------------------------|
| Bath 2       | Vanity with Dual Sinks                                                   |
| Laundry      | Upper Cabinets*                                                          |
| Stairs       | Open Rail*                                                               |

<sup>\*</sup> Option not depicted graphically.

Explore our fully interactive floor plans online at kbhome.com.







<sup>\*\*</sup> Option not available on every homesite. See your sales counselor.

# **Plan 1961 Second Floor Plan Options**







### 888-KB-HOMES | kbhome.com