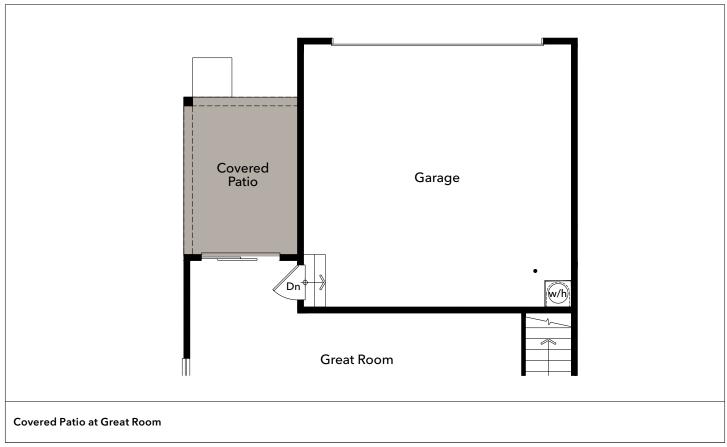

| 1,961 |
|----------|-------|
| Bedrooms | 3     |
| Baths    | 2.5   |

PRELIMINARY

## **Explore the Interactive Floor Plan for This Home Series** Visit the Community Page to Learn More











## Plan 1961 First Floor Plan



# **Plan 1961 First Floor Plan Options**

| Great Room | Fireplace<br>Patio<br>Covered Patio |
|------------|-------------------------------------|
| Kitchen    | Gourmet Kitchen<br>Upper Cabinets   |
| Stairs     | Open Rail*                          |
| Garage     | Service Door*                       |

<sup>\*</sup> Option not depicted graphically.

#### Explore our fully interactive floor plans online at kbhome.com.









<sup>\*\*</sup> Option not available on every homesite. See your sales counselor.

# Plan 1961 First Floor Plan Options (cont.)





## **Plan 1961 Second Floor Plan**



# **Plan 1961 Second Floor Plan Options**

| Primary Bath | Super Primary Bath<br>Deluxe Primary Bath<br>Toilet Compartment<br>Linen |
|--------------|--------------------------------------------------------------------------|
| Bath 2       | Vanity with Dual Sinks                                                   |
| Laundry      | Upper Cabinets*                                                          |
| Stairs       | Open Rail*                                                               |

<sup>\*</sup> Option not depicted graphically.

Explore our fully interactive floor plans online at kbhome.com.







<sup>\*\*</sup> Option not available on every homesite. See your sales counselor.

# **Plan 1961 Second Floor Plan Options**







### 8