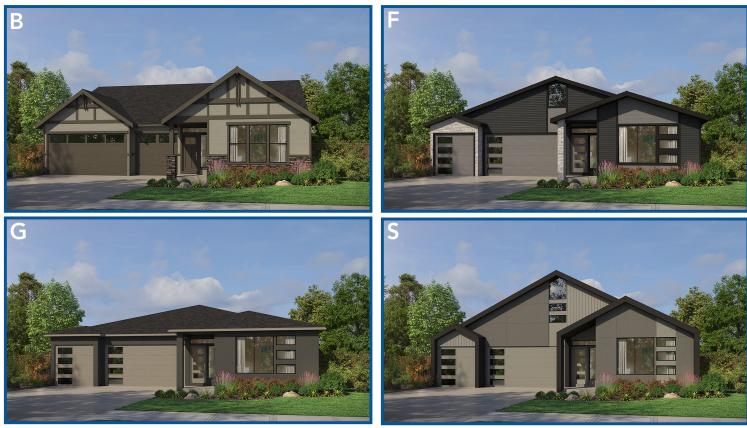

## **THE LAURELWOOD** 2,258 SF | 3 Bedroom | 2-3 Bath





## Pacific Lifestyle Homes.com

In effort to continuously improve, PLH reserves the right to modify pricing, plans, policies, exteriors and specifications. These are computer generated and actual construction may vary. Some upgrades may be shown. Square footage is approximate. Plans and finishes vary from one neighborhood to another. OR CCB# 173524; WA LIC # PACIFLH924RI; WA LIC # GARRECH875LC Revised 1/2025 🏠



## **THE LAURELWOOD** 2,258 SF | 3 Bedroom | 2-3 Bath



## Pacific Lifestyle Homes.com

In effort to continuously improve, PLH reserves the right to modify pricing, plans, policies, exteriors and specifications. These are computer generated and actual construction may vary. Some upgrades may be shown. Square footage is approximate. Plans and finishes vary from one neighborhood