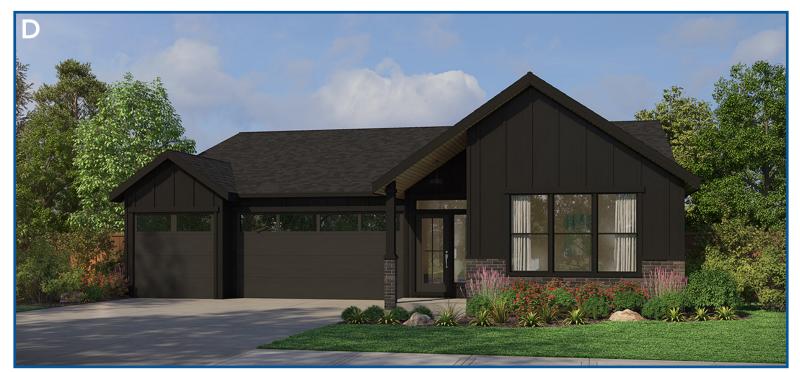

## **THE LAURELWOOD** 2,258 SF | 3 Bedroom | 2-3 Bath





## Pacific Lifestyle Homes.com

In effort to continuously improve, PLH reserves the right to modify pricing, plans, policies, exteriors and specifications. These are computer generated and actual construction may vary. Some upgrades may be shown. Square footage is approximate. Plans and finishes vary from one neighborhood to another. OR CCB# 173524; WA LIC # PACIFLH924RI; WA LIC # GARRECH875LC Revised 1/2025 🏠



## **THE LAURELWOOD** 2,258 SF | 3 Bedroom | 2-3 Bath



## Pacific Lifestyle Homes.com

In effort to continuously improve, PLH reserves the right to modify pricing, plans, policies, exteriors and specifications. These are computer generated and actual construction may vary. Some upgrades may be shown. Square footage is approximate. Plans and finishes vary from one neighborhoo