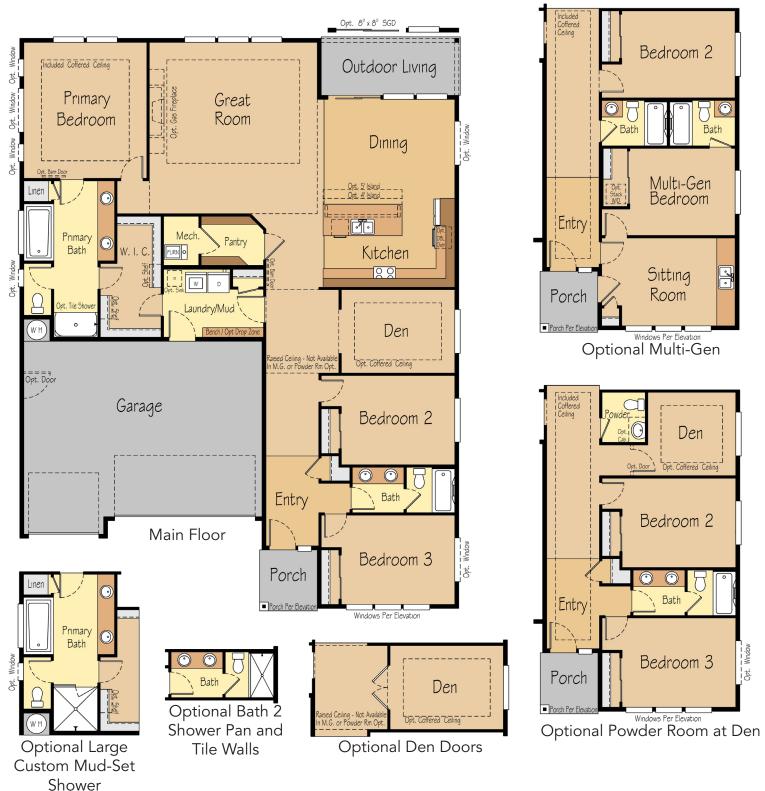

## **THE LAURELWOOD** 2,258 SF | 3 Bedroom | 2-3 Bath





## Pacific Lifestyle Homes.com

In effort to continuously improve, PLH reserves the right to modify pricing, plans, policies, exteriors and specifications. These are computer generated and actual construction may vary. Some upgrades may be shown. Square footage is approximate. Plans and finishes vary from one neighborhood to another. OR CCB# 173524; WA LIC # PACIFLH924RI; WA LIC # GARRECH875LC Revised 1/2025 🏠



## **THE LAURELWOOD** 2,258 SF | 3 Bedroom | 2-3 Bath



## Pacific Lifestyle Homes.com

In effort to continuously improve, PLH reserves the right to modify pricing, plans, policies, exteriors and specifications. These are computer generated and actual construction may vary. Some upgrades may be shown. Square footage is approximate. Plans and finishes vary from one neighborhood to another. OR CCB# 173524; WA LIC # PACIFLH924RI; WA LIC # GARRECH875LC Revised 1/2025 🏠